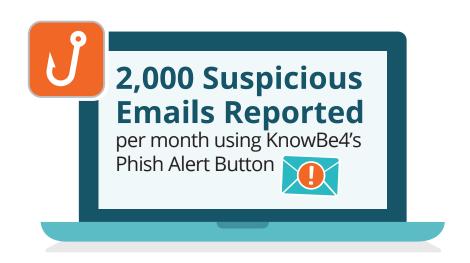

## **User Base Impacts**

<sup>\*</sup>A commissioned study conducted by Forrester Consulting on behalf of KnowBe4. The Total Economic Impact™ of KnowBe4. April 2021. \*\*Phish-prone Percentage represents the likelihood a user population will click on phishing emails