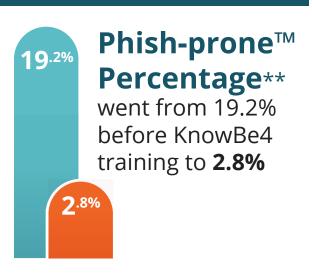

## **User Base Impacts**

<sup>\*</sup>A commissioned study conducted by Forrester Consulting on behalf of KnowBe4. The Total Economic Impact™ of KnowBe4. April 2021. \*\*Phish-prone Percentage represents the likelihood a user population will click on phishing emails